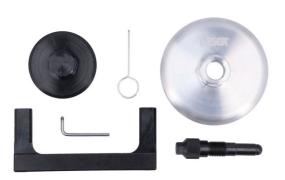

## **Engine Timing Tool Kit - for Audi 2.5 TFSi**

An engine timing tool kit specifically developed to allow the user to lock Audi 2.5L TFSi petrol engines in their "timed" position so that the camchain can be safely removed and replaced and/or the engine timing checked. Includes the specially shaped camshaft adjuster holding tool specifically designed for the 2.5L engine with the engine code DAZA.

## **Additional Information**

- Applications include: Audi TT (2016 2018), Q3 and Q3 RS (2019-), RS3 Saloon (2016 2018) and RS3 Sportback (2016 2018).
- Specifically designed for engine codes DAZA and DNWA 2.5L TFSi.
- Equivalent to OEM T03003, T40264/2A, T40069, T40011, T03006 and T40297.
- For earlier 2.5L TFSi engines, please see Engine Timing Kit Part No. 6715.
- · Use in conjunction with OEM instructions. Made in Sheffield.