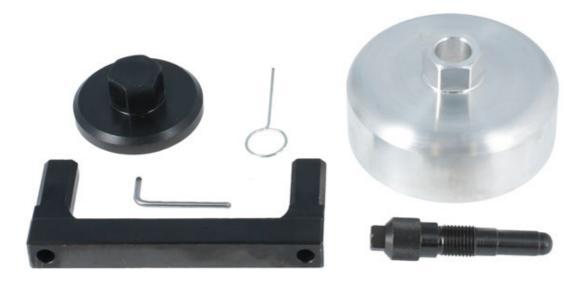

## **Engine Timing Tool Kit - for Audi 2.5 TFSi**

An engine timing tool kit specifically developed to allow the user to lock Audi 2.5L TFSi petrol engines in their "timed" position so that the camchain can be safely removed and replaced and/or the engine timing checked. Includes the specially shaped camshaft adjuster holding tool specifically designed for the 2.5L engine with the engine code DAZA.

## **Additional Information**

- Applications include: Audi TT (2016 2018), Q3 and Q3 RS (2019-), RS3 Saloon (2016 2018) and RS3 Sportback (2016 2018).
- Specifically designed for engine codes DAZA and DNWA 2.5L TFSi.
- Equivalent to OEM T03003, T40264/2A, T40069, T40011, T03006 and T40297.
- For earlier 2.5L TFSi engines, please see Engine Timing Kit Part No. 6715.
- · Use in conjunction with OEM instructions. Made in Sheffield.