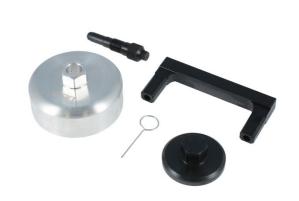

## **Engine Timing Tool Kit - for Audi 2.5 TFSi**

An engine timing tool kit specifically developed to allow the user to lock Audi 2.5L TFSi petrol engines in their "timed" position so that the camchain can be safely removed and replaced and/or the engine timing checked. Includes the specially shaped camshaft adjuster holding tool specifically designed for the 2.5L engine with the engine code DAZA.

## **Additional Information**

- Applications include: Audi TT (2016 2018), Q3 and Q3 RS (2019-), RS3 Saloon (2016 2018) and RS3 Sportback (2016 2018).
- Specifically designed for engine codes DAZA and DNWA 2.5L TFSi.
- Equivalent to OEM T03003, T40264/2A, T40069, T40011, T03006 and T40297.
- For earlier 2.5L TFSi engines, please see Engine Timing Kit Part No. 6715.
- · Use in conjunction with OEM instructions. Made in Sheffield.